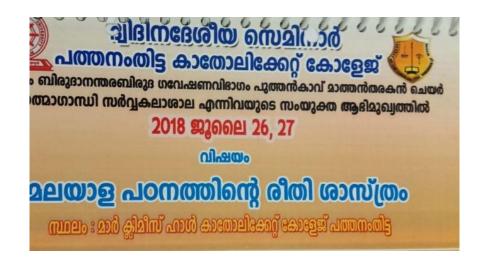

#### • Workshop on Kerala Service Rules -12th to 14th June 2018

The IQAC conducted a three-day workshop on Kerala Service Rules for teaching and non teaching staff of this institution. It was held from 12th to 14th June 2018 at Mar Clemis Hall. The workshop was co-ordinated by Dr. George Thomas, Faculty of Physics Department and inaugurated by Dr Mathew P Joseph, Principal. The workshop was handled by Vivek Jacob Abraham, Faculty of Political Science Department of this institution. He covered topics like Increment, Fixation of pay on promotion, Earned Leave, Half Pay Leave, Maternity Leave, Casual Leave, Special Leave and so on. The workshop was very informative for the teaching and administrative stuff of this institution. E certificates were issued by the IQAC to all the participants of this workshop.