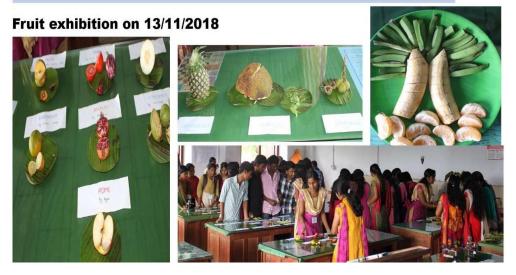

NE DAY OBSERVANCE 2018

Organized By: Post Graduate Research Department of Botany, Catholicate College, Pathanamthitta

#### Sponsored By: Kerala State Council for Science, Technology and Environment

One Day Seminar on Ozone, Climate and The Montreal Protocol - 25th September 2018



Inauguration of the seminar by Dr. Mathew P. Joseph, Principal, Catholicate College, Pathanamthitta.



Prize Distribution to the winners of Inter Departmental Quiz Competition



Key note address: Dr. Mahesh Mohan



Flex Board

• Fruit Exhibition: For creating awareness among school students Department of Botany organized an exhibition of fruits on 13/11/2018. Students from nearby schools are benefitted by the programme.

# Post Graduate and Research Department of Botany Catholicate College Pathanamthitta



• Seminar on Human rights: Post Graduate and Reasearch department of Botany has conducted a seminar on Human Rights on 10/12/2018 at 2pm in the UG laboratory for the UG and PG students of the department. Dr. Thomas V. P, Assistant Professor, Department of Botany, Catholicate College, Pathanamthitta was the resource person.

# Post Graduate and Research Department of Botany Catholicate College Pathanamthitta

Seminar on Human rights on 10/12/2018 at 2pm



• Seminar on women rights: Post Graduate and Reasearch department of Botany was arranged a seminar on Human Rights on 04/02/2019at 2pm in the Mar Clemis Hall for

the UG and PG students of the department. Deepthi A S, Assistant Professor, Department of Botany, Catholicate College, Pathanamthitta lead the session.

# Post Graduate and Re