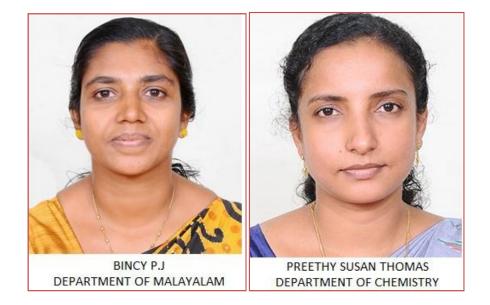

# List of Faculty Members got Ph. D during 2018-2019

| SI. No. | Name of Faculty      | Department |
|---------|----------------------|------------|
| 1       | Bincy P. J           | Malayalam  |
| 2       | Preethy Susan Thomas | Chemistry  |