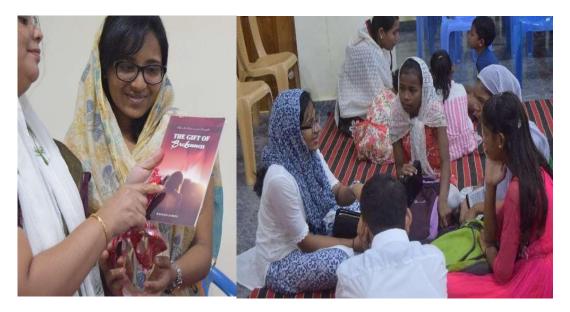

# **Other achievements by Students**

 Keziah Susan James of D2 English completed her first literary work "The Gift of Brokenness" and it was released by Shri. K. Satchidanandhan on 13 August, 2018. She also got a wonderful opportunity to share her experience on writing during the visit to a mission field in Odisha.