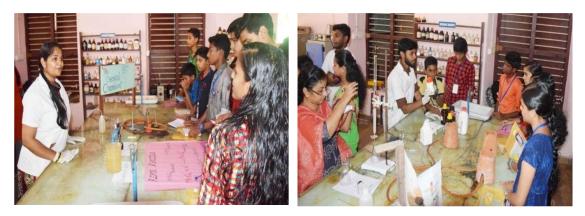

# PHYSICS LAB SESSION

The experimental session started after the lunch break. The session was arranged in the graduate and Post Graduate physics lab where the students got hands on experience on a variety of experiments. The lab session enabled the students to understand the fundamental principles of physics.