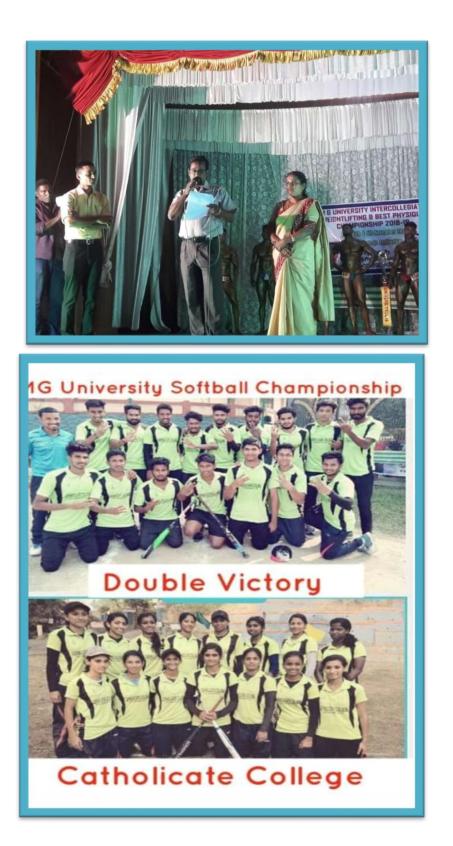

- Department of History organized an outreach activity Participation in Survey for Kerala Lok
- Department of Economics organized an outreach activity on Socioeconomic survey. A socioeconomic survey of students in Catholicate College Pathanamthitta was conducted. The data were analysed and a report was made. The results are used for the betterment of the activities of the department. The students also get a training in primary data collection. The activity is done under the auspices of economics association.
- Catholicate college signed an MoU with industry "Moon Light" for Certificate Course on Aquarium setting and Management.
- Catholicate College **Secured third position** in the overall sports activities of Mahatma Gandhi University Best Performing colleges for the year 2018-19.
- Department Organised M G University Intercollegiate Softball (M) Championship on 12<sup>th</sup> and 13<sup>th</sup> October 2018 in college and men team became the winner.
- Catholicate college Fencing (Men) team secured third position in M G University Intercollegiate Fencing (M) Championship held at Chinmaya Vidya Peed, Tripunithura on 18/12/2018.
- Catholicate College selected to Kerala State Senior Softball team for Senior National Softball Championship held at Nagpur from 12 <sup>th</sup> to 16<sup>th</sup> January 2019.
- Catholicate College selected to Kerala State Senior Baseball team for Senior National Baseball Championship held at Madya Pradesh from 11th to 15th January 2019.

 Physical Education Department of Catholicate college, Pathanamthitta organized M.G University intercollegiate weightlifting Championship, on 5<sup>th</sup> and 6<sup>th</sup> November 2018.

**Catholicate college Pathanamthitta** organized two innovative programme, in collaboration with Samagra Shiksha Kerala Higher Secondary Education, Directorate of Collegiate Education, General Education Department, Government of Kerala and State Institute of EducationalTechnology (SIET)