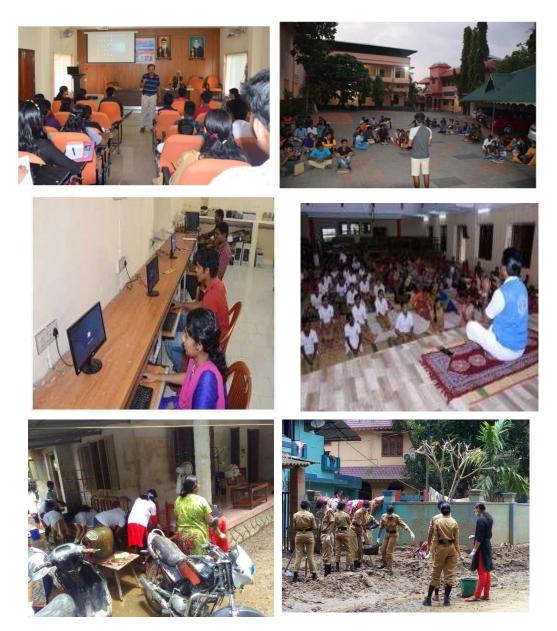

#### Flood Relief Activities

NCC, NSS units and different departments actively engaged in the flood relief activities in Kozhencherry panchayath which is one of the severe floods affected panchayath in Kerala, due to unusually high rainfall during the monsoon season.

#### • Workshop on Kerala Service Rules -12th to 14th June 2018

The IQAC conducted a three-day workshop on Kerala Service Rules for teaching and non teaching staff of this institution. It was held from 12th to 14th June 2018 at Mar Clemis Hall. The workshop was co-ordinated by Dr. George Thomas, Faculty of Physics Department and inaugurated by Dr Mathew P Joseph, Principal. The workshop was handled by Vivek Jacob Abraham, Faculty of Political Science Department of this institution. He covered topics like Increment, Fixation of pay on promotion, Earned Leave, Half Pay Leave, Maternity Leave, Casual Leave, Special Leave and so on. The workshop was very informative for the teaching and administrative stuff of this institution. E certificates were issued by the IQAC to all the participants of this workshop.

Dr. Mathew P Joseph, Principal

Dr. George Thomas Coordinator

 College took initiative in conducting two outreach programmes by the joined effort of all Science departments& department of Mathematics in collaboration with Education Department, Government of Kerala in conducting two outreach programmes Sasthra Jalakam and Sasthrapadham respectively on NOVEMBER 30, DECEMBER 1, 2, 2018 and JANUARY 26, 27, 28, 2019.

### SASTHRA JALAKAM PROGRAMME [NOVEMBER 30, DECEMBER 1, 2, 2018]

Talent hunt - Sasthrajalakam is an innovative programme organized by General Education Department, Government of Kerala and State Institute of Educational Technology (SIET). The intention of the programme is to develop scientific temper and knowledge in students. In Pathanamthitta district this programme was organized in collaboration with Catholicate College, Pathanamthitta on 2018 November 30, December 1,2. Around 50 students of 9<sup>th</sup> standard from different schools in Pathanamthitta were selected for the three-day residential programme and 45 students attended the camp. The workshop included classes on basic science, science experiments and debates.

#### DAY ONE,30 NOV 2018

• The theoretical session of first day started with a demonstrative class by Dr.T.R. Anathakrishnan, former HoD, Saint Paul's College, Kalamassery on the Topic 'General Physics'. He explained the basic principles of Physics through demonstrations which included the participation of students. The second theoretical session was led by Dr. Anoop P D, Asst.Professor, Dept of Physics, Catholicate College, Pathanamthitta, on the topic 'Applied Physics'. The session enabled the students to understand the recent trends and advancement in the field of physics.