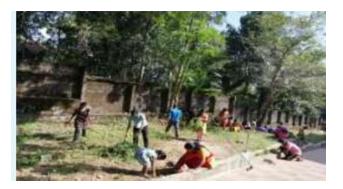

#### Flood Relief Activities

NCC, NSS units and different departments actively engaged in the flood relief activities in Kozhencherry panchayath which is one of the severe floods affected panchayath in Kerala, due to unusually high rainfall during the monsoon season.