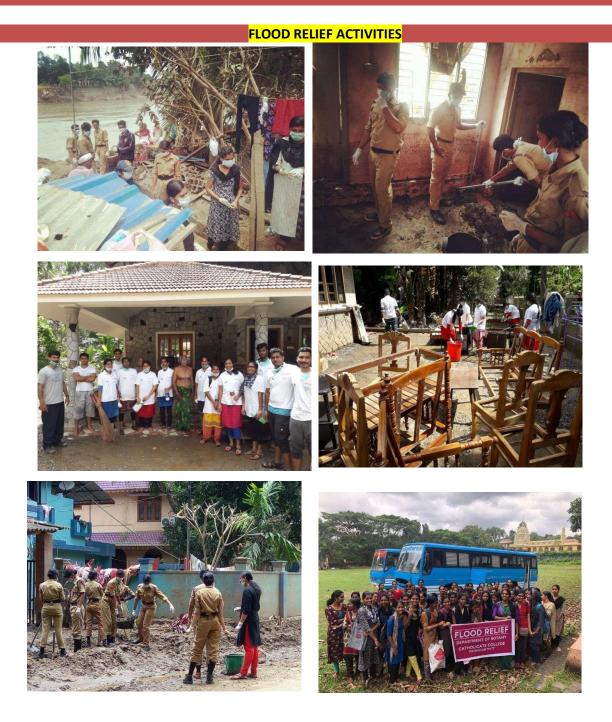

#### Flood Relief Activities

NCC, NSS units and different departments actively engaged in the flood relief activities in Kozhencherry panchayath which is one of the severe floods affected panchayath in Kerala, due to unusually high rainfall during the monsoon season.

• Department of Physics, conducted one Seminar on Academia Innovative practices on Application of Nanotechnology"

- Department of Botany and BCA have linkages with institutions/industries for internship for project work in research facilities and job training during the year 2018-2019.
- Catholicate college NCC & NSS unit are jointly take part in Flood relief activities fromAugust 17th to 31 August 2018.
- NSS unit of Catholicate college, actively engaged in nearly 60 outreach activities by the co-operation of all teaching staff and 108 student representatives.
- NCC unit of Catholicate college has active student participation of 652 in various outreach activities and camps.

- Department of Botany and Chemistry & BCA Catholicate College, actively involved in the Flood relief activity at Kozhencherry panchayath on 31-08-2018.
- Department of Botany initiate in two outreach activities during the academic year 2018-2019 such as Biodiversity Board TSG and Ozone Day Observance in collaboration with KSBB and KSCSTE on 18<sup>th</sup> and 25<sup>th</sup> September 2018.
- Department of Mathematics conducts All Kerala Mathematics Talent Search Competition every year for higher secondary school students to enhance the