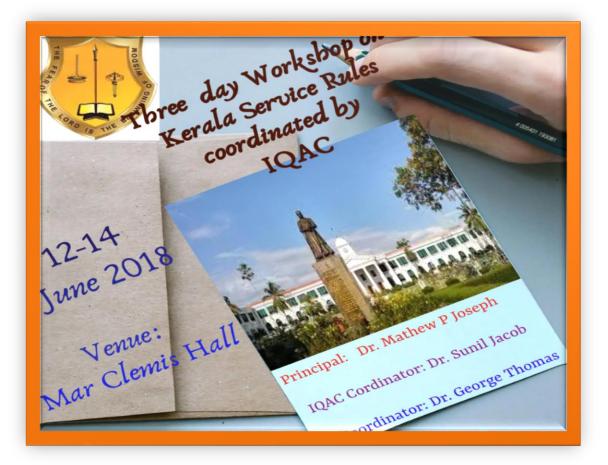

#### • Workshop on Kerala Service Rules -12th to 14th June 2018

The IQAC conducted a three-day workshop on Kerala Service Rules for teaching and non teaching staff of this institution. It was held from 12th to 14th June 2018 at Mar Clemis Hall. The workshop was co-ordinated by Dr. George Thomas, Faculty of Physics Department and inaugurated by Dr Mathew P Joseph, Principal. The workshop was handled by Vivek Jacob Abraham, Faculty of Political Science Department of this institution. He covered topics like Increment, Fixation of pay on promotion, Earned Leave, Half Pay Leave, Maternity Leave, Casual Leave, Special Leave and so on. The workshop was very informative for the teaching and administrative stuff of this institution. E certificates were issued by the IQAC to all the participants of this workshop.