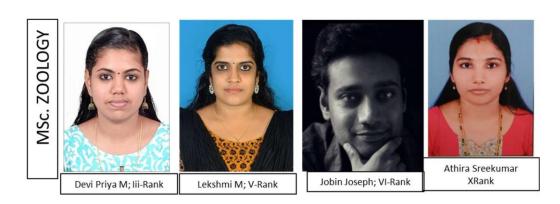

# List of students securing university top ten position during 2018-2019

| Programme                       | Name                   | Position number |
|---------------------------------|------------------------|-----------------|
| MA English                      | Nynu V Jamal           | II-Position     |
|                                 | Riya Mary Peter        | IV-Position     |
| M.A Malayalam                   | Sabari Chandran        | I-Position      |
|                                 | Semi Shyam             | IV-Position     |
|                                 | Amrutha Devi.A         | V-Position      |
| B.Com                           | Pallavi Nandan         | V-Position      |
| MTTM                            | Vishal V Pai           | III-Position    |
|                                 | Sarath Sreekantan Nair | VII-Position    |
| MSc. Mathematics                | Athira M               | X-Position      |
| BSc. Physics                    | Sandra Alias           | II-Position     |
|                                 | Bincy Varghese         | IV-Position     |
|                                 | Blessy Mary Joy        | IV-Position     |
| MSc. Physics [Electronics]      | Arya Mohan             | V-Position      |
|                                 | Krupa V Mathew         | VI- Position    |
|                                 | Greeshma Chinnu Saji   | IX-Position     |
| MSc. Physics [Material Science] | Angelin Abraham        | I-Position      |
|                                 | Heera S                | II- Position    |
|                                 | Suja Varghese          | III-Position    |
| BSc. Chemistry                  | Abhirami S Kumar       | IV-Position     |
| MSc. Analytical Chemistry       | Harsha Haridas         | II-Position     |
|                                 | Biya Elsa Biju         | VI-Position     |
|                                 | Athira Mohan           | VII-Position    |
|                                 | Bijini Biju            | VIII-Position   |
| MSc. Polymer Chemistry          | Jincy Mathew           | I-Position      |
|                                 | Bichu Sebastian        | II-Position     |
|                                 | Krishaveni             | III-Position    |
| MSc. Botany                     | Radhika A              | I-Position      |
| BSc. Zoology                    | Feba Achu Andrews      | IX-Position     |
| MSc. Zoology                    | Devipriya P.           | III-Position    |
|                                 | Lekshmi M.             | V-Position      |
|                                 | Jobin Joseph           | VI-Position     |
|                                 | Athira Sreekumar       | X-Position      |
| M.A Hindi                       | Santhi S               | III-Position    |
| -                               | Yamuna Mohan           | VII-Position    |
|                                 | Devika G Pillai        | VIII-Position   |
|                                 | Resmi S                | IX-Position     |
| D. A. Llindi                    |                        |                 |
| B.A Hindi                       | Anjali Muraleedharan   |                 |
|                                 | Saranya S              | VIII-Position   |
|                                 | Anju S                 | X-Position      |