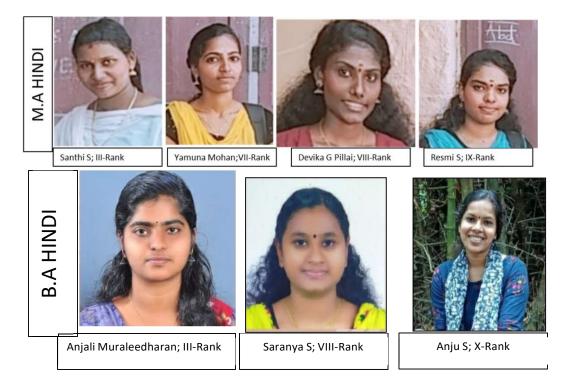

# List of students securing university top ten position during 2018-2019

| Programme                       | Name                   | Position number |
|---------------------------------|------------------------|-----------------|
| MA English                      | Nynu V Jamal           | II-Position     |
|                                 | Riya Mary Peter        | IV-Position     |
| M.A Malayalam                   | Sabari Chandran        | I-Position      |
|                                 | Semi Shyam             | IV-Position     |
|                                 | Amrutha Devi.A         | V-Position      |
| B.Com                           | Pallavi Nandan         | V-Position      |
| MTTM                            | Vishal V Pai           | III-Position    |
|                                 | Sarath Sreekantan Nair | VII-Position    |
| MSc. Mathematics                | Athira M               | X-Position      |
| BSc. Physics                    | Sandra Alias           | II-Position     |
|                                 | Bincy Varghese         | IV-Position     |
|                                 | Blessy Mary Joy        | IV-Position     |
| MSc. Physics [Electronics]      | Arya Mohan             | V-Position      |
|                                 | Krupa V Mathew         | VI- Position    |
|                                 | Greeshma Chinnu Saji   | IX-Position     |
| MSc. Physics [Material Science] | Angelin Abraham        | I-Position      |
|                                 | Heera S                | II- Position    |
|                                 | Suja Varghese          | III-Position    |
| BSc. Chemistry                  | Abhirami S Kumar       | IV-Position     |
| MSc. Analytical Chemistry       | Harsha Haridas         | II-Position     |
|                                 | Biya Elsa Biju         | VI-Position     |
|                                 | Athira Mohan           | VII-Position    |
|                                 | Bijini Biju            | VIII-Position   |
| MSc. Polymer Chemistry          | Jincy Mathew           | I-Position      |
|                                 | Bichu Sebastian        | II-Position     |
|                                 | Krishaveni             | III-Position    |
| MSc. Botany                     | Radhika A              | I-Position      |
| BSc. Zoology                    | Feba Achu Andrews      | IX-Position     |
| MSc. Zoology                    | Devipriya P.           | III-Position    |
|                                 | Lekshmi M.             | V-Position      |
|                                 | Jobin Joseph           | VI-Position     |
|                                 | Athira Sreekumar       | X-Position      |
| M.A Hindi                       | Santhi S               | III-Position    |
| -                               | Yamuna Mohan           | VII-Position    |
|                                 | Devika G Pillai        | VIII-Position   |
|                                 | Resmi S                | IX-Position     |
| D. A. Llindi                    |                        |                 |
| B.A Hindi                       | Anjali Muraleedharan   |                 |
|                                 | Saranya S              | VIII-Position   |
|                                 | Anju S                 | X-Position      |