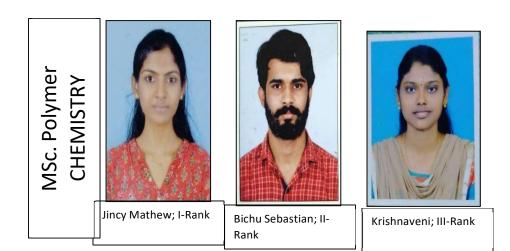

# List of students securing university top ten position during 2018-2019

| Programme                       | Name                   | Position number |
|---------------------------------|------------------------|-----------------|
| MA English                      | Nynu V Jamal           | II-Position     |
|                                 | Riya Mary Peter        | IV-Position     |
| M.A Malayalam                   | Sabari Chandran        | I-Position      |
|                                 | Semi Shyam             | IV-Position     |
|                                 | Amrutha Devi.A         | V-Position      |
| B.Com                           | Pallavi Nandan         | V-Position      |
| MTTM                            | Vishal V Pai           | III-Position    |
|                                 | Sarath Sreekantan Nair | VII-Position    |
| MSc. Mathematics                | Athira M               | X-Position      |
| BSc. Physics                    | Sandra Alias           | II-Position     |
|                                 | Bincy Varghese         | IV-Position     |
|                                 | Blessy Mary Joy        | IV-Position     |
| MSc. Physics [Electronics]      | Arya Mohan             | V-Position      |
|                                 | Krupa V Mathew         | VI- Position    |
|                                 | Greeshma Chinnu Saji   | IX-Position     |
| MSc. Physics [Material Science] | Angelin Abraham        | I-Position      |
|                                 | Heera S                | II- Position    |
|                                 | Suja Varghese          | III-Position    |
| BSc. Chemistry                  | Abhirami S Kumar       | IV-Position     |
| MSc. Analytical Chemistry       | Harsha Haridas         | II-Position     |
|                                 | Biya Elsa Biju         | VI-Position     |
|                                 | Athira Mohan           | VII-Position    |
|                                 | Bijini Biju            | VIII-Position   |
| MSc. Polymer Chemistry          | Jincy Mathew           | I-Position      |
|                                 | Bichu Sebastian        | II-Position     |
|                                 | Krishaveni             | III-Position    |
| MSc. Botany                     | Radhika A              | I-Position      |
| BSc. Zoology                    | Feba Achu Andrews      | IX-Position     |
| MSc. Zoology                    | Devipriya P.           | III-Position    |
|                                 | Lekshmi M.             | V-Position      |
|                                 | Jobin Joseph           | VI-Position     |
|                                 | Athira Sreekumar       | X-Position      |
| M.A Hindi                       | Santhi S               | III-Position    |
| -                               | Yamuna Mohan           | VII-Position    |
|                                 | Devika G Pillai        | VIII-Position   |
|                                 | Resmi S                | IX-Position     |
| D. A. Llindi                    |                        |                 |
| B.A Hindi                       | Anjali Muraleedharan   |                 |
|                                 | Saranya S              | VIII-Position   |
|                                 | Anju S                 | X-Position      |